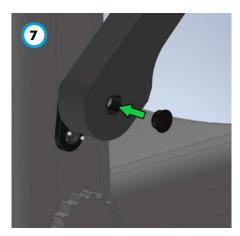

### **SEAT ARM REST**

Step 5: Insert and tighten both screws.

Step 6: Insert locking screw into the slot on the armrest and tighten it.

Step 7: Insert plastic cap covering the side hole and press it.