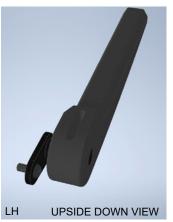

Sitting Position SEAT LEFT ARMREST

Sitting Position SEAT RIGHT ARMREST

Step 3: To assemble the armrest(s)
Determine which side is needed and
follow instructions by inserting the screw
first than sliding the anchor bracket into
the armrest body side hole.

Step 4: Insert bolt in the armrest side hole making sure it drops all the way through the bracket.