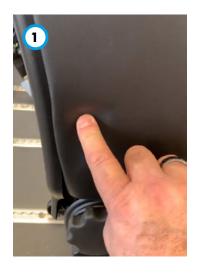

### **SEAT ARM REST**

Step 1: Locate the screw holes under the seat cover... on the side of the seat by feeling with your finger.

Step 2:
With a sharp
pointing tool,
carefully make
two holes through
the seat cover,
carefully make two
small crosswise
cuts within the hole
diameter.