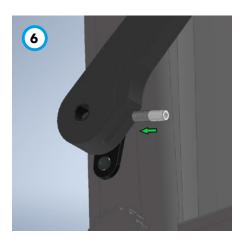

### **SEAT ARM REST**

Step 5: Insert and tighten both screws.

Step 6: Insert locking screw into the slot on the armrest and tighten it.

Step 7: Insert plastic cap covering the side hole and press it.