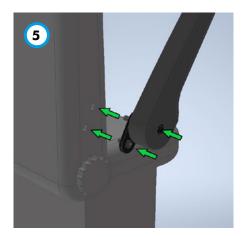

### **SEAT ARM REST**

Step 5: Insert and tighten both screws.

Step 6: Insert locking screw into the slot on the armrest and tighten it.

Step 7: Insert plastic cap covering the side hole and press it.