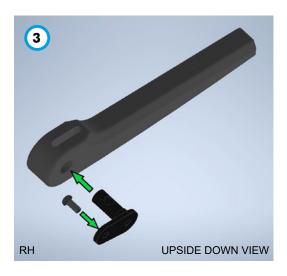

Sitting Position SEAT LEFT ARMREST

Sitting Position SEAT RIGHT ARMREST

Step 3: To assemble the armrest(s)
Determine which side is needed and
follow instructions by inserting the screw
first than sliding the anchor bracket into
the armrest body side hole.

Step 4: Insert bolt in the armrest side hole making sure it drops all the way through the bracket.