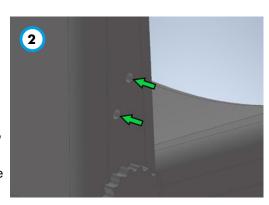

### **SEAT ARM REST**

Step 1: Locate the screw holes under the seat cover... on the side of the seat by feeling with your finger.

Step 2:
With a sharp
pointing tool,
carefully make
two holes through
the seat cover,
carefully make two
small crosswise
cuts within the hole
diameter.

Sitting Position SEAT LEFT ARMREST

Sitting Position SEAT RIGHT ARMREST

Step 3: To assemble the armrest(s)
Determine which side is needed and
follow instructions by inserting the screw
first than sliding the anchor bracket into
the armrest body side hole.