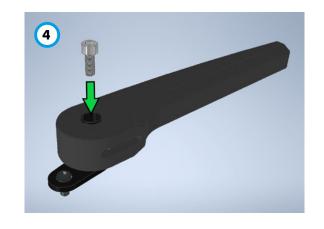

Step 4: Insert bolt in the armrest side hole making sure it drops all the way through the bracket.