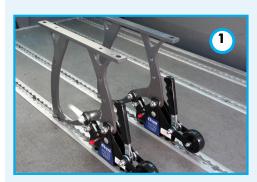

## **SMARTFLOOR Fitting Instructions**

Floors fitted in accordance with this manual comply with EU directives

Smartseat Easy combined with Smartlegs

1. Place the Smartlegs Legs in the rails.

2. Place the Spacer plates between the Smartlegs using the threaded rod.

3. Mount the chair to the Smartlegs Legs using the mounting brackets and hex bolts. Quality 10.9 or higher nuts and bolts. First mount all nuts and bolts before securing them. Secure these bolts with a minimum torque of 20 Nm.