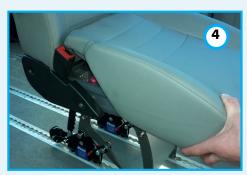

3. Mount the chair to the Smartlegs Legs using the mounting brackets and hex bolts. Quality 10.9 or higher nuts and bolts. First mount all nuts and bolts before securing them. Secure these bolts with a minimum torque of 20 Nm.

4. Now place all cushions.

5. If the Smartlegs are fitted with Wheelie Wheels, the chair can be moved without first lifting it up.