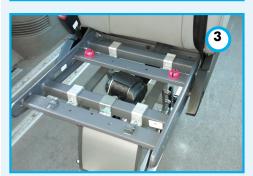

3. Mount the chair to the Smartlegs Legs using the mounting brackets and hex bolts. Quality 10.9 or higher nuts and bolts. First mount all nuts and bolts before securing them. Secure these bolts with a minimum torque of 20 Nm.

4. Now place all cushions.

5. If the Smartlegs are fitted with Wheelie Wheels, the chair can be moved without first lifting it up.