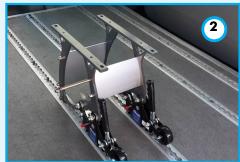

3. Mount the chair to the Smartlegs Legs using the mounting brackets and hex bolts. Quality 10.9 or higher nuts and bolts. First mount all nuts and bolts before securing them. Secure these bolts with a minimum torque of 20 Nm.

4. Now place all cushions.

5. If the Smartlegs are fitted with Wheelie Wheels, the chair can be moved without first lifting it up.